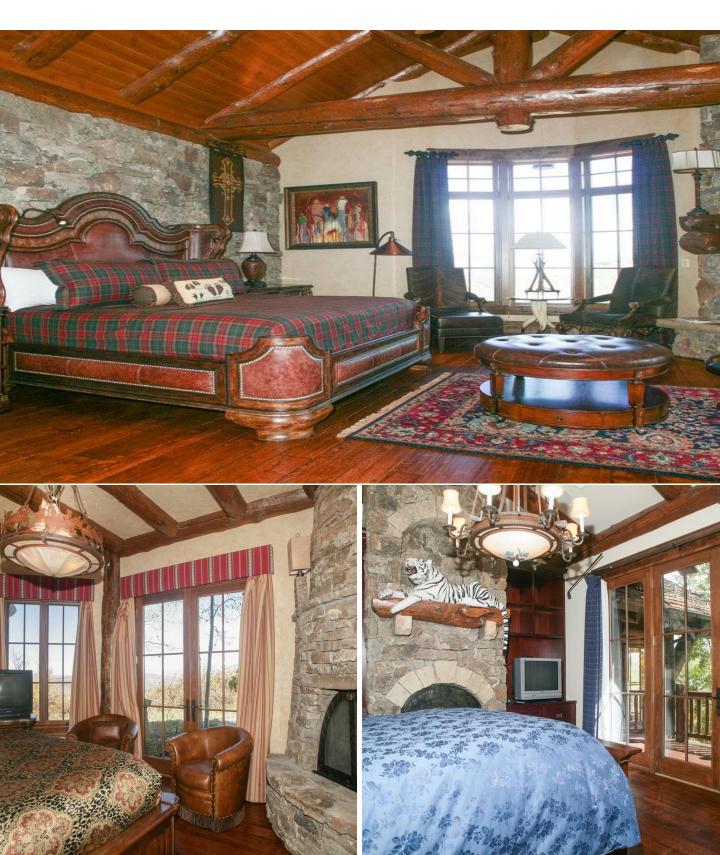

Built in 2004, and sitting on 4.8 acres, this 12,800 square foot home has 6 bedrooms, 6 full baths, and 2 half-baths. Other amenities include a 3-car garage, hot tub, several living areas, amazing vaulted ceilings, and a wine "grotto", making it one of the most unique and grand homes in the Vail Valley.