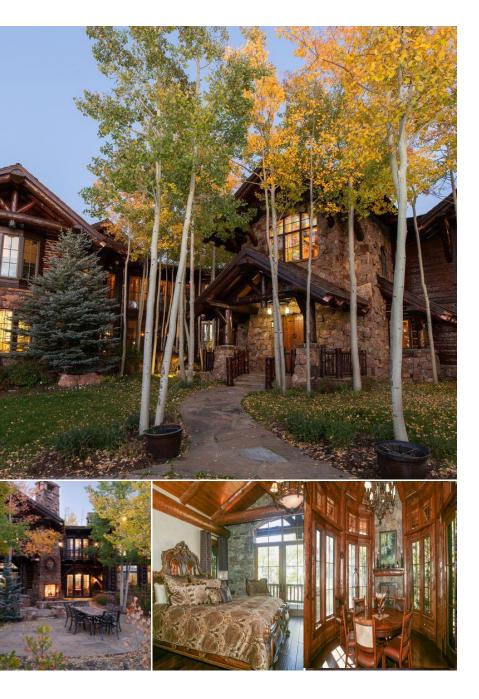

# \$6,250,000

Live at the top of the Mountain! This gorgeous, one-of-a kind home sits at the top of Webb Peak. Surrounded by beautiful perennial gardens, you'll have an incredible 360-degree view of spectacular high country wilderness.

Built in 2004, and sitting on 4.8 acres, this 12,800 square foot home has 6 bedrooms, 6 full baths, and 2 half-baths. Other amenities include a 3-car garage, hot tub, several living areas, amazing vaulted ceilings, and a wine "grotto", making it one of the most unique and grand homes in the Vail Valley.

This home is situated in the private mountain community of Cordierra which extends through thousands of acres of open space, native pine and aspen forests, sprawling meadows and crystal mountain streams, not to mention 4 nearby golf courses. Cordierra is conveniently located and easily reachable by both Denver and Eagle/Vail airports.