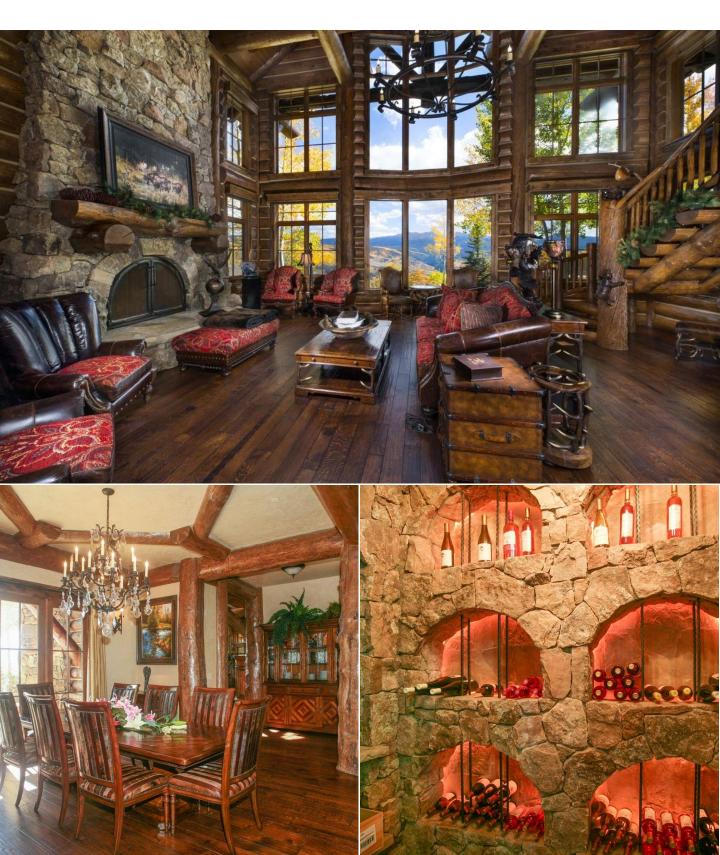

Built in 2004, and sitting on 4.8 acres, this 12,800 square foot home has 6 bedrooms, 6 full baths, and 2 half-baths. Other amenities include a 3-car garage, hot tub, several living areas, amazing vaulted ceilings, and a wine "grotto", making it one of the most unique and grand homes in the Vail Valley.

This home is situated in the private mountain community of Cordierra which extends through thousands of acres of open space, native pine and aspen forests, sprawling meadows and crystal mountain streams, not to mention 4 nearby golf courses. Cordierra is conveniently located and easily reachable by both Denver and Eagle/Vail airports.