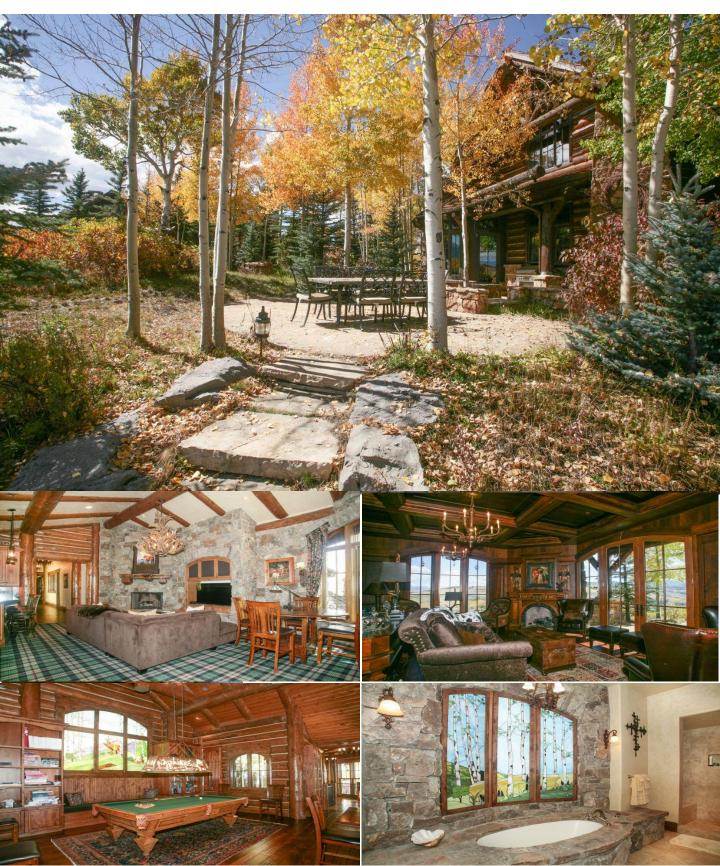

# \$6,250,000

Live at the top of the Mountain! This gorgeous, one-of-a kind home sits at the top of Webb Peak. Surrounded by beautiful perennial gardens, you'll have an incredible 360-degree view of spectacular high country wilderness.

Built in 2004, and sitting on 4.8 acres, this 12,800 square foot home has 6 bedrooms, 6 full baths, and 2 half-baths. Other amenities include a 3-car garage, hot tub, several living areas, amazing vaulted ceilings, and a wine "grotto", making it one of the most unique and grand homes in the Vail Valley.

This home is situated in the private mountain community of Cordierra which extends through thousands of acres of open space, native pine and aspen forests, sprawling meadows and crystal mountain streams, not to mention 4 nearby golf courses. Cordierra is conveniently located and easily reachable by both Denver and Eagle/Vail airports.